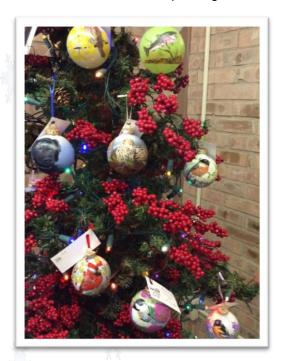

### **HAND-PAINTED ORNAMENTS**

Ron's ornaments are very popular. He paints a variety of subject matter and does accept commissions for special orders to be painted on an ornament. You can use the order form to purchase ornaments, but if you are interested in commissioning Ron for something special, contact him to discuss your order.