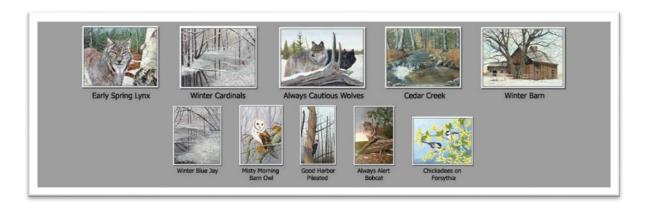

#### **NOTECARDS**

Another popular item is Ron's notecards. They are available in ten different images, which can be seen on his website and below. Notecards are sold in a package which contains five cards & envelopes. The cards are 4.25" x 4.5" when folded. They are blank inside. You can pick any five images for each package, or you can make them all the same image. Make sure you specify your card image selections on the order form. If you have any questions, iust call Ron and place your order.